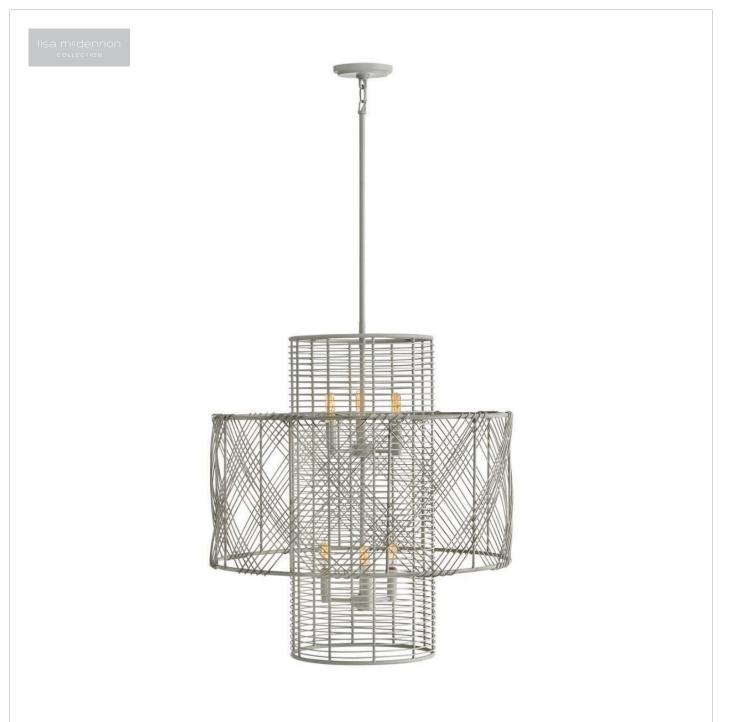

## NIKKO

## MEDIUM MULTI TIER

## 41065LAW

Nikko is a stunning study in contrasts: simultaneously bold and airy, minimalist yet intricate. Its sleek wire design is woven into a striking pendant that evenly radiates light throughout. The transitional silhouette, infused with a subtle coastal nuance, is available in either Light Ashwood or Black finish options. Nikko is part of the Lisa McDennon Collection.

FINISH: Light Ashwood WIDTH: 26" HEIGHT: 27.8" LIGHT SOURCE: Socket WATTAGE: 6-60w Cand.

HINKLEY 33000 Pin Oak Parkway Avon Lake, OH 44012 PHONE: (440) 653-5500 Toll Free: 1 (800) 446-5539 hinkley.com