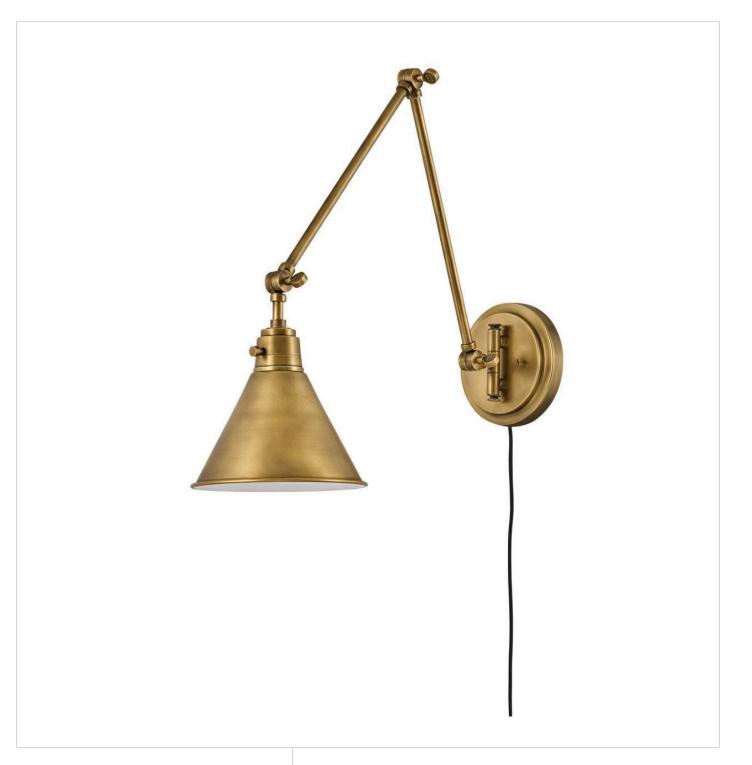

## 3692HB

The perfect fixture for any space, Arti embodies simple elegance with its functional, streamlined design. Inspired by a traditional articulating light, Arti comes fully adjustable as a sconce, pendant or accent light – updated with welldesigned, practical details. All sconces and accent lights come with a removable fabric cord and optional cord covers. Available in multiple finishes, Arti is a seamless integration to any room.

## HINKLEY

FINISH: Heritage Brass WIDTH: 7.8" HEIGHT: 18.3" LIGHT SOURCE: Socket WATTAGE: 1-60w Med.

HINKLEY 33000 Pin Oak Parkway Avon Lake, OH 44012 PHONE: (440) 653-5500 Toll Free: 1 (800) 446-5539 hinkley.com