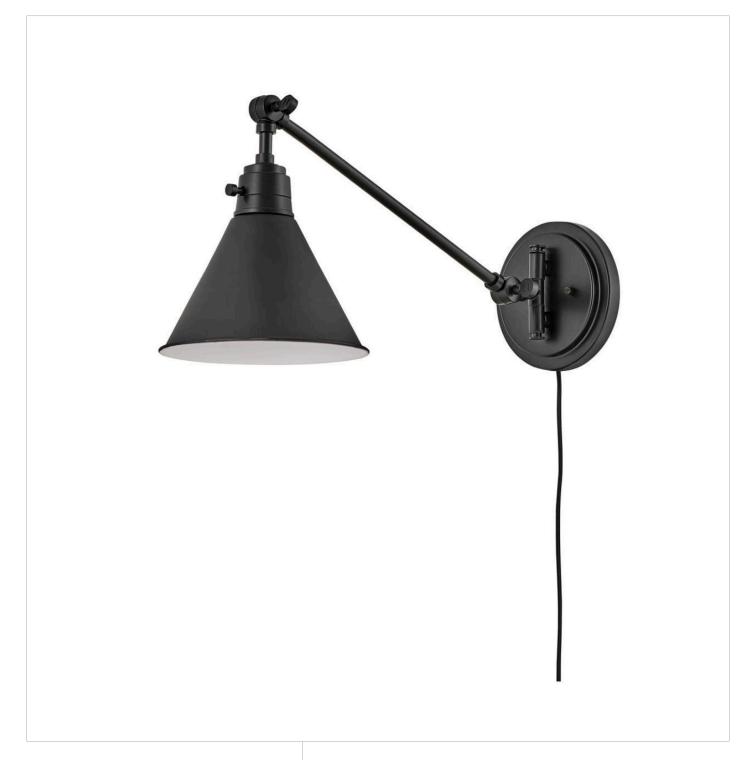

## **ARTI**

SMALL SINGLE LIGHT SCONCE

## 3690BK

The perfect fixture for any space, Arti embodies simple elegance with its functional, streamlined design. Inspired by a traditional articulating light, Arti comes fully adjustable as a sconce, pendant or accent light – updated with well-designed, practical details. All sconces and accent lights come with a removable fabric cord and optional cord covers. Available in multiple finishes, Arti is a seamless integration to any room.

FINISH: Black
WIDTH: 7.8"
HEIGHT: 10.3"

LIGHT SOURCE: Socket WATTAGE: 1-60w Med.

HINKLEY 33000 Pin Oak Parkway Avon Lake, OH 44012 **PHONE: (440) 653-5500** Toll Free: 1 (800) 446-5539 hinkley.com