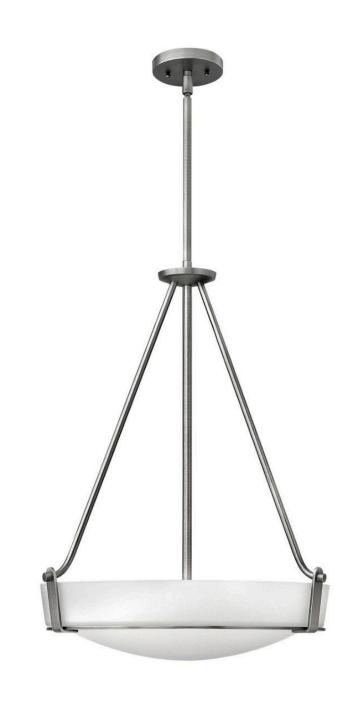

## MEDIUM PENDANT | 3222AN-LED

Hathaway's striking design features a bold shade held in place by three intersecting, floating arms with unique forged uprights and ring detail for a modern style. Available in Heritage Brass with etched glass, Olde Bronze with etched glass, Olde Bronze with etched amber glass and Antique Nickel with etched glass. FINISH: Antique Nickel GLASS: Etched WIDTH: 20.8" HEIGHT: 26.5" LIGHT SOURCE: Integrated LED WATTAGE: 48w LED \*Included