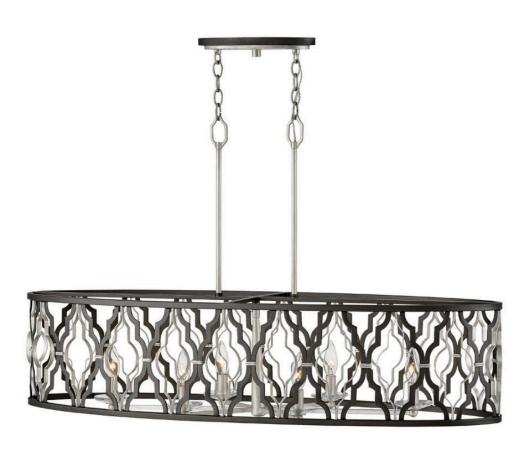

## 3068GG

The Portico pendant highlights the medallion, a classic design element, by fusing this antique pattern with on-trend mixed metal finishes in Glacial and Metallic Matte Bronze to reveal a modern symmetry. Delicate crystal candle cups, an elegantly tapered center column and two-tone canopy ensure refined details emanate throughout Portico's sophisticated design.

FINISH: Glacial WIDTH: 42" HEIGHT: 23.8" DEPTH: 14.5"

LIGHT SOURCE: Socket WATTAGE: 6-60w Cand.

**HINKLEY** 33000 Pin Oak Parkway Avon Lake, OH 44012 **PHONE: (440) 653-5500** Toll Free: 1 (800) 446-5539 hinkley.com