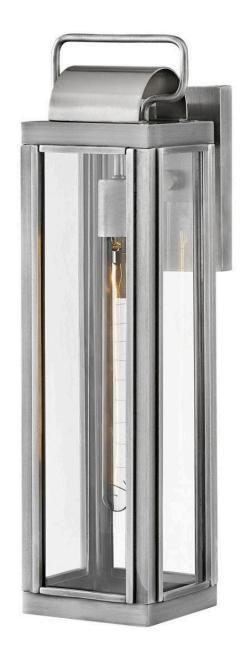

## SAG HARBOR

LARGE WALL MOUNT LANTERN

## 2845AL-LL

Sag Harbor unites updated elements with time-tested details. A simple, clean cage in a Burnished Bronze, Antique Brushed Aluminum or Black with Burnished Bronze accent finish anchors to forge an unforgettable look and combines with clear glass panels to create a beacon of enduring style.

FINISH: Antique Brushed Aluminum

GLASS: Clear WIDTH: 5.5" HEIGHT: 21.3"

**LIGHT SOURCE**: LED Lamp

WATTAGE: 1-5w Med. LED \*Included

**HINKLEY** 33000 Pin Oak Parkway Avon Lake, OH 44012 **PHONE: (440) 653-5500** Toll Free: 1 (800) 446-5539 hinkley.com