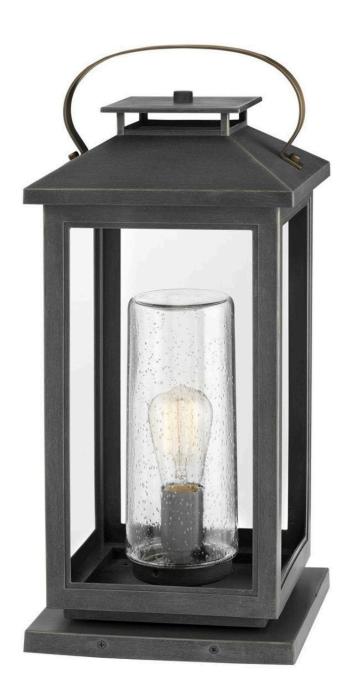

## **ATWATER**

MEDIUM PIER MOUNT

## 1167AH

Classic and elegant, Atwater offers beauty and endurance. Constructed from a composite material and treated with an anti-fading agent, the updated coastal design incorporates elegant brass accents, handle, and an inner glass that creates a faux candle effect. The high performance finish is resistant to rust and corrosion with a 5-year warranty.

FINISH: Ash Bronze
GLASS: Clear Seedy

**WIDTH**: 9.5" **HEIGHT**: 21.5"

LIGHT SOURCE: Socket WATTAGE: 1-100w Med.

**HINKLEY** 33000 Pin Oak Parkway Avon Lake, OH 44012 **PHONE: (440) 653-5500** Toll Free: 1 (800) 446-5539 hinkley.com