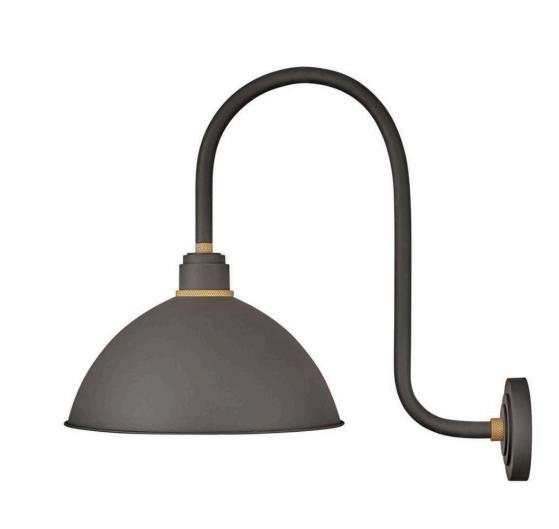

## FOUNDRY DOME

## LARGE TALL GOOSENECK BARN LIGHT

## 10675MR

Decidedly industrious, Foundry is reinventing purposeful lighting. Focused and direct, the sturdy aluminum shade features knurled brass details to offset the Gloss White, Museum Bronze or Textured Black finish while casting a uniform light. The simple, understated form plants a vintage aesthetic for both inside and outside spaces while offering mix and match options that customize the look.

## HINKLEY

FINISH: Museum Bronze WIDTH: 16" HEIGHT: 23.8" LIGHT SOURCE: Socket WATTAGE: 1-100w Med.

HINKLEY 33000 Pin Oak Parkway Avon Lake, OH 44012 PHONE: (440) 653-5500 Toll Free: 1 (800) 446-5539 hinkley.com