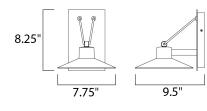

### **MEASUREMENTS**

DIMENSION **BACK PLATE** HANGING WEIGHT

### LAMPING

INPUT VOLTAGE :120V : 726 Rated (0 Del.) LUMENS BULB CRI : 90+ CRI COLOR\_TEMP : 3000K

: 7.75" W x 8.25" H x 9.5" Ext : 4.25" W x 7.25" H x 2.75" HCO : 3.3 lb

: 1 x 6W (INTEGRATED), 6W Total