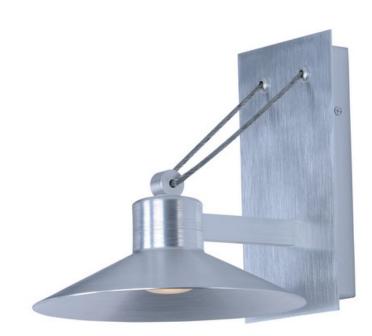

#### **PRODUCT DESCRIPTION**

Conical shades finished in Architectural Bronze appear to be suspended by its stainless steel cable. Concealed inside these shades is a high powered COB LED which shines into a heavy Clear glass font. The bottom of theses fonts have an additional thickness of glass for better light distribution and lighting effect.

# **FINISHES OPTION**

Brushed Aluminum AL

GLASS Frosted FT

MATERIAL Steel + Glass

RATINGS cETLusWet Location DARKSKY