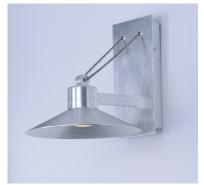

#### **PRODUCT DESCRIPTION**

Conical shades finished in Architectural Bronze appear to be suspended by its stainless steel cable. Concealed inside these shades is a high powered COB LED which shines into a heavy Clear glass font. The bottom of theses fonts have an additional thickness of glass for better light distribution and lighting effect.

# **FINISHES OPTION**

Brushed Aluminum AL

GLASS Frosted FT

MATERIAL Steel + Glass

RATINGS cETLusWet Location DARKSKY