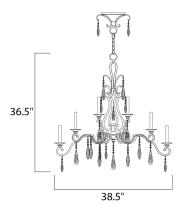

## **MEASUREMENTS**

DIMENSION : 38.5" L x 17.75" W x 36.5" H

HANGING WEIGHT : 17.73 lb