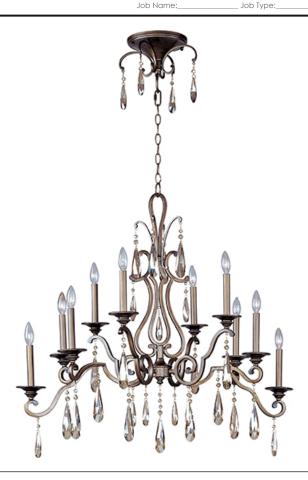

## PRODUCT DESCRIPTION

The Chic collection uses symmetry and sparkle to make a profound statement with its curvaceous arms in a warm Heritage finish complementing the smooth Cognac glass bowls. As the chandelier descends from its ornate base, teardrop Crystals reflect and refract the light, casting a romantic glow.