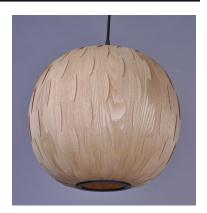

## PRODUCT DESCRIPTION

Interlinking panels of Ash wood are bent and formed into a variety of shapes. Organically beautiful, the Norwood collection is finished in a natural Uddo oil to allow the beauty of the grain to shine through. Energy efficient GU24 fluorescent lamps are supplied with each fixture.