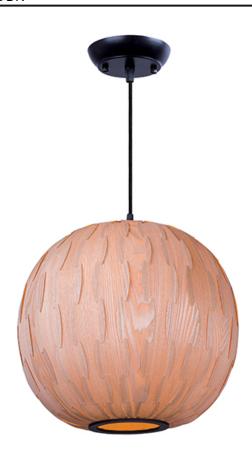

## PRODUCT DESCRIPTION

Interlinking panels of Ash wood are bent and formed into a variety of shapes. Organically beautiful, the Norwood collection is finished in a natural Uddo oil to allow the beauty of the grain to shine through. Energy efficient GU24 fluorescent lamps are supplied with each fixture.