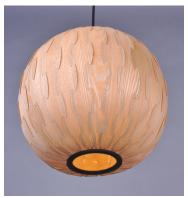

## PRODUCT DESCRIPTION

Interlinking panels of Ash wood are bent and formed into a variety of shapes. Organically beautiful, the Norwood collection is finished in a natural Uddo oil to allow the beauty of the grain to shine through. Energy efficient GU24 fluorescent lamps are supplied with each fixture.