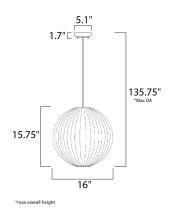

# **MEASUREMENTS**

DIMENSION : 16." L x 16." W x 15.75" H

MAX OAH : 135.75" OAH

CANOPY : 5.1" W x 1.7" H x 5.1" L

HANGING WEIGHT : 1.72 lb