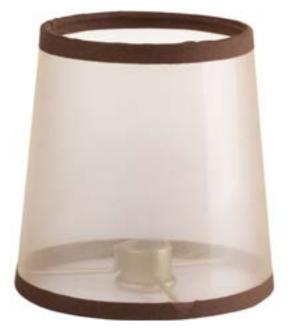

## Allaire

Accessory Shade

Category: Accessories Finish: Unfinished Construction: Steel construction Glass: Champagne Organza linen shade

Diameter: 5" Height: 5"

| MOUNTING | ELECTRICAL | LAMPING   | ADDITIONAL INFORMATION                                                                                           |
|----------|------------|-----------|------------------------------------------------------------------------------------------------------------------|
|          |            | Quantity: | 1 year warranty<br>Companion Chandelier, Close-to-<br>ceiling, Hall and Foyer, Sconce,<br>fixtures are available |