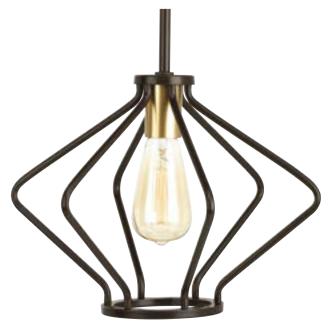

## Hangar

Fixtures in the Hangar collection are fun, light and airy pieces – perfect for both casual and modern homes. A sophisticated, statement-making frame occupies a large visual space. Modern wire basket forms are finished in Antique Bronze and natural brass accents to complete the design.

- A sophisticated, statement-making frame occupies a large visual space
- Modern wire basket forms are finished in dual toned design
- Antique Bronze and natural brass accents
- Uses one 60 watt max. medium base bulb, (sold separately)
- Fixtures in the collection are fun, light and airy pieces
- Perfect for both casual and modern homes
- These pendants can be displayed individually or in groupings of two or more for a customized look
- Progress Lighting Design Series, a collection offering fashionable styles and affordable luxury

Category: Pendants

Finish: Antique Bronze (painted)
Construction: Steel construction

Diameter: 13" Height: 9-5/8"

Overall Ht. W/Stem: 76-1/2"

| MOUNTING                                                                                                                                                                                                      | ELECTRICAL               | LAMPING                      | ADDITIONAL INFORMATION    |
|---------------------------------------------------------------------------------------------------------------------------------------------------------------------------------------------------------------|--------------------------|------------------------------|---------------------------|
| Hanging mounted                                                                                                                                                                                               | 10 feet of wire supplied | Quantity:                    | cULus Dry location listed |
| Mounting strap for outlet box included  Six links of 9 gauge chain supplied  One 6", four 12" lengths of stem included  Canopy covers a standard 4" octagonal recessed outlet box  5" W., 0.75" ht., 5" depth | 120 V                    | One 60w max. medium E26 base | 1 year limited warranty   |