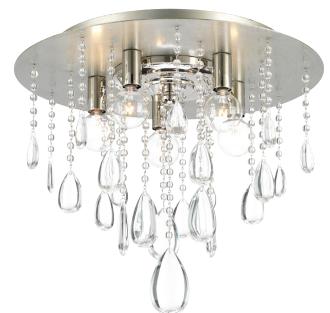

## **Anjoux**

The five-light close-to-ceiling fixture in the Anjoux Collection is a perfect statement piece for a wide range of design spaces including, foyers, hallways, living rooms, and bedrooms. The fixture is adorned by elegant beads and crystal finials in an Antique Bronze finish with champagne bronze accents.

- A distinctive collection with casual crystal details
- Popular Silver Ridge finish
- Uses five 60-watt max. candelabra base bulbs (sold separately)
- Recommend Progress Lighting's F4B10DLED927/JA8 B10 LED filament bulb
- Flush mount version emulates cascading teardrop crystal accents
- A natural choice for closets, hallways and smaller areas within the home.

Category: Close-to-Ceiling
Finish: Silver Ridge (painted)
Construction: Steel Construction

Diameter: 16" Height: 14"

| ELECTRICAL          | LAMPING                                   | ADDITIONAL INFORMATION                                             |
|---------------------|-------------------------------------------|--------------------------------------------------------------------|
| 6" of wire supplied | Quantity:                                 | cCSAus Dry location listed                                         |
| 120 V               | Five 60w max. Candelabra Base<br>E12 base | 1 year limited warranty                                            |
|                     |                                           |                                                                    |
|                     | 6" of wire supplied                       | 6" of wire supplied Quantity:  120 V Five 60w max. Candelabra Base |