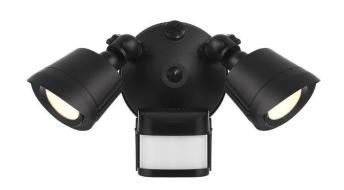

## LED MOTION SENSORED DOUBLE FLOOD LIGHT

SKU #: 4-FLOOD-MS-A2-3000K-BK UPC: 822920310881

COLLECTION:

FINISH: Black

PRINT DATE: 1/1/2024

#### PRODUCT DIMENSIONS

Weight: 1.89

Height (Top to Bottom): 6.70 Width (Side to Side): 7.87

Extension: 7.00

Backplate Height (Top to Bottom): 5.00 Backplate Width (Side to Side): 5.00 Backplate Length (Front to Back): 1.77

#### **BULB INFORMATION**

Bulb Included: Yes Number of Bulbs: 2

Bulb Type: Integrated LED Bulb Base: Integrated LED Max. Wattage per Socket: 22W

CRI: 80+

Color Temperature in Kelvin: 3000K

Lumens: 1500