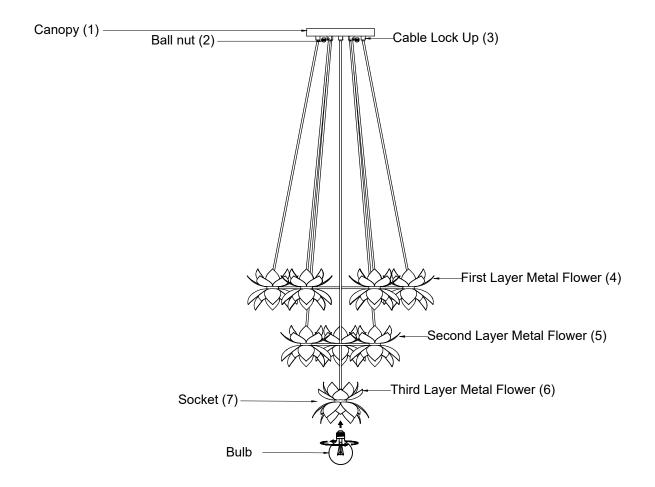

ITEM NO.: 1-6914-10-47

## ASSEMBLY INSTRUCTIONS

- 1. Carefully unpack and identify all parts referring to illustration for parts identification.
- 2. Turn the power to the installation point OFF.
- 3. Loosen the Cable Lock Up (3). Determine the desired wire length per layer of Metal Flower. Adjust the Third Layer Metal Flower (6) first to your desired height. Adjust the Second Layer Metal Flower (5) next, noting the metal flowers should be equally adjusted so they are balanced. The First Layer Metal Flower (4) should be adjusted last, noting the 6 metal flowers should have the same height so they are balanced. Secure the Cable Lock Up (3) when desired height is established.
- 4. Refer to the additional installation instructions included with the product for wiring and installation.
- 5. Install the canopy (1) to the ceiling using the ball nut (2).
- 6. Install proper bulbs (not included) into each socket (7) referring to the markings and/or labels on the fixture for maximum wattage.
- 7. Restore power to the installation point and retain this sheet for future reference.